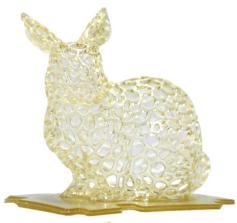

## CLEAR Part No. 0308060

Is our classic WANHAO
Natural color.It's unpigmented
resin, and is a clear color with
light yellow.It's the go to resin
color for thousands of 3D
printers worldwide. Can't risk
getting caught outt here with
a missed color choice?
Go clear!