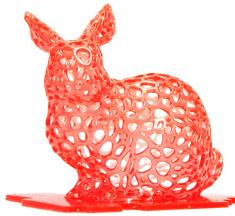

#### **RED**

#### Part No.0308063

Transparent RED resin is an extremely awesome polymer for many reasons.