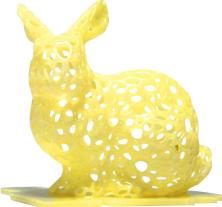

### YELLOW Part No. 0308064

This resin was custom suggested to our specifications and is a beautiful Yellow color. You know the yellow color of a banana? It's very close to that color!