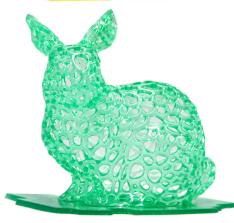

#### GREEN Part No.0308061

This bright neon green wanhao Resin is custom suggested to us and ranks as our all time brightest color. Bright neon green, and even brighter and more popping under a UV or black light. Looks cool under blue LED stripes as well!