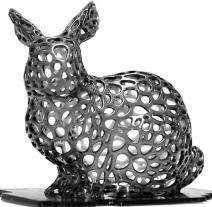

# GRAY

Part No.0308058

Bright Grey is one of fresh new color for 2017 it is bright than normal Grey.