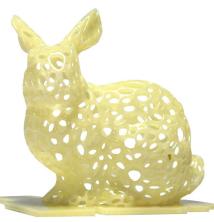

### WHITE Part No.0308058

white, like the driven snow. The possibilities are truly endless. This is a noticeably brighter shade than the Resin clear. With this new level of extreme brightness, you'll feel like you've been given a new lease on life. you'll have to wear shades.