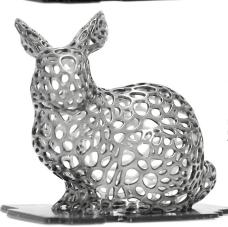

# GRAY

Part No.0308058

Bright Grey is one of fresh new color for 2017 it is bright than normal Grey.