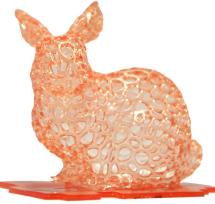

#### ORANGE Part No. 0308017

This is a new classic, one of the most blazon colors in the world. Safety orange! It's a bright traffic cone, safety vest orange and catches the eye any way you look at it.